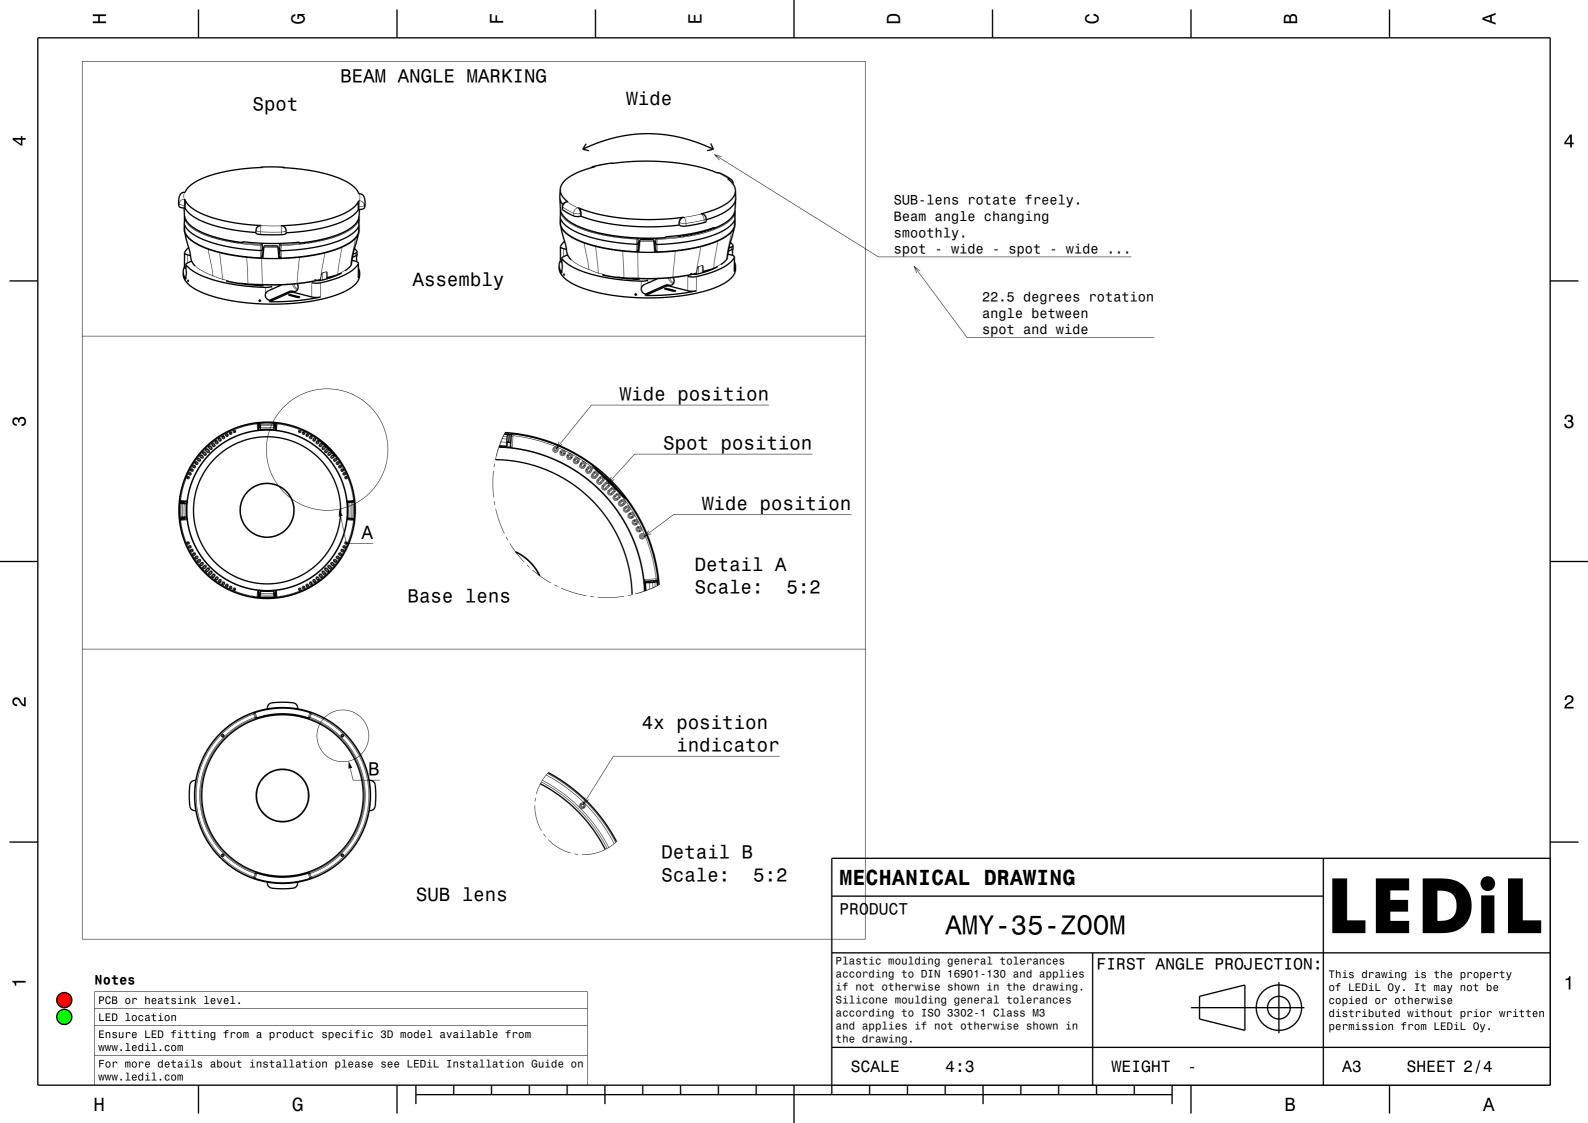

| _ | Т                                 | U                                                                                                                                                                                       | ш                          | ш                                                                                                                                         | Ω                                                                                                                                    |                                                                                                                      | O                                                                        | B                                    |                                                                                          | 4                                                                                                                                         | _ |
|---|-----------------------------------|-----------------------------------------------------------------------------------------------------------------------------------------------------------------------------------------|----------------------------|-------------------------------------------------------------------------------------------------------------------------------------------|--------------------------------------------------------------------------------------------------------------------------------------|----------------------------------------------------------------------------------------------------------------------|--------------------------------------------------------------------------|--------------------------------------|------------------------------------------------------------------------------------------|-------------------------------------------------------------------------------------------------------------------------------------------|---|
| 4 |                                   | <sup>19</sup> CP19166_AMY-35<br><sup>9</sup> CP19172_AMY-35<br><sup>1</sup> CP18843_AMY-35<br><sup>1</sup> CP19238_AMY-35<br><sup>1</sup> CP19238_AMY-35<br><sup>1</sup> CP19238_AMY-35 | 5 - ZOOM - B2 - WHT        |                                                                                                                                           |                                                                                                                                      |                                                                                                                      |                                                                          | 2                                    |                                                                                          | DATE<br>20.03.2024                                                                                                                        | 4 |
| e |                                   |                                                                                                                                                                                         |                            | Connecto<br><u>BJB / B</u> +                                                                                                              | or<br>+W 35mm-inter                                                                                                                  | face                                                                                                                 |                                                                          | 3<br>COB                             |                                                                                          |                                                                                                                                           | 3 |
| 2 |                                   | 031 ±0.5                                                                                                                                                                                | INDEXPAR1AMYC18C182C183HOL | T<br>- 35 - ZOOM<br>3159_AMY - 35 - ZOOM<br>3838_AMY - 35 - ZOOM - PC<br>3165_AMY - 35 - ZOOM - SUB<br>.DER B<br>0015_AMY - 35 - HLD2 - B | TYPE<br>LENS<br>SUBLENS                                                                                                              | 1 PMM<br>PC                                                                                                          | CLEAR                                                                    | CP19166                              | _AMY-35-                                                                                 | Z00M-B2<br>Z00M-B2-PC                                                                                                                     | 2 |
|   | www.ledil.com                     | Scale: 1:1                                                                                                                                                                              | model available from       | 016_AMY-35-HLD2-B-WHT                                                                                                                     | Plastic moulding<br>according to DIN<br>if not otherwise<br>Silicone mouldin<br>according to ISO<br>and applies if n<br>the drawing. | <b>AMY - 3</b><br>general toler<br>16901-130 and<br>shown in the<br>g general tole<br>3302-1 Class<br>ot otherwise s | 5 - ZOOM<br>rances<br>d applies<br>drawing.<br>erances<br>M3<br>shown in | CP19172<br>CP19238<br>GLE PROJECTION | AMY-35-<br>AMY-35-<br>This drawin<br>of LEDiL O<br>copied or<br>distribute<br>permission | ZOOM-B2-WHT<br>ZOOM-B2-WHT-PC<br>EDIL<br>ng is the property<br>y. It may not be<br>otherwise<br>d without prior written<br>from LEDiL Oy. |   |
|   | Hor more details<br>www.ledil.com | G                                                                                                                                                                                       |                            |                                                                                                                                           | SCALE                                                                                                                                | 1:1                                                                                                                  | WEIGHT                                                                   | -<br>B                               | A3                                                                                       | SHEET 1/4<br>A                                                                                                                            | J |