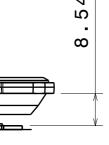

| _ | Т             | J                                                                                 | ш                      | ш | D                                                                                                                              |                                                                                                                                         | ပ      | C            | n  | ◄                                                                                                                                                 |   |
|---|---------------|-----------------------------------------------------------------------------------|------------------------|---|--------------------------------------------------------------------------------------------------------------------------------|-----------------------------------------------------------------------------------------------------------------------------------------|--------|--------------|----|---------------------------------------------------------------------------------------------------------------------------------------------------|---|
| 4 |               | 8 ±0.2<br>42 ±0.2                                                                 | 2.86 ±0.2<br>8.        |   |                                                                                                                                |                                                                                                                                         |        |              |    |                                                                                                                                                   | 4 |
| С |               |                                                                                   |                        |   |                                                                                                                                |                                                                                                                                         |        | ∰<br>8 . 5 4 |    |                                                                                                                                                   | 3 |
| 2 |               |                                                                                   | \$34.9 <sup>±0.4</sup> |   |                                                                                                                                | ART<br>18159_AMY-35-Z0                                                                                                                  | 00M    | TYPE<br>LENS |    | COLOR / COATING<br>CLEAR                                                                                                                          | 2 |
| - | www.ledil.com | : level.<br>ing from a product specific 3D<br>s about installation please se<br>G |                        |   | C<br>MECHANICA<br>PRODUCT<br>Plastic moulding<br>according to DIN<br>if not otherwise<br>Silicone moulding<br>according to ISO | AL DRAWING<br>AL DRAWING<br>AMY - 35 - ZC<br>general tolerances<br>16901-130 and applies<br>shown in the drawing.<br>general tolerances | OOM-PC | LENS         | PC | CLEAR<br>EDJI<br>awing is the property<br>L Oy. It may not be<br>or otherwise<br>uted without prior writt<br>ion from LEDiL Oy.<br>SHEET 3/4<br>A | 1 |